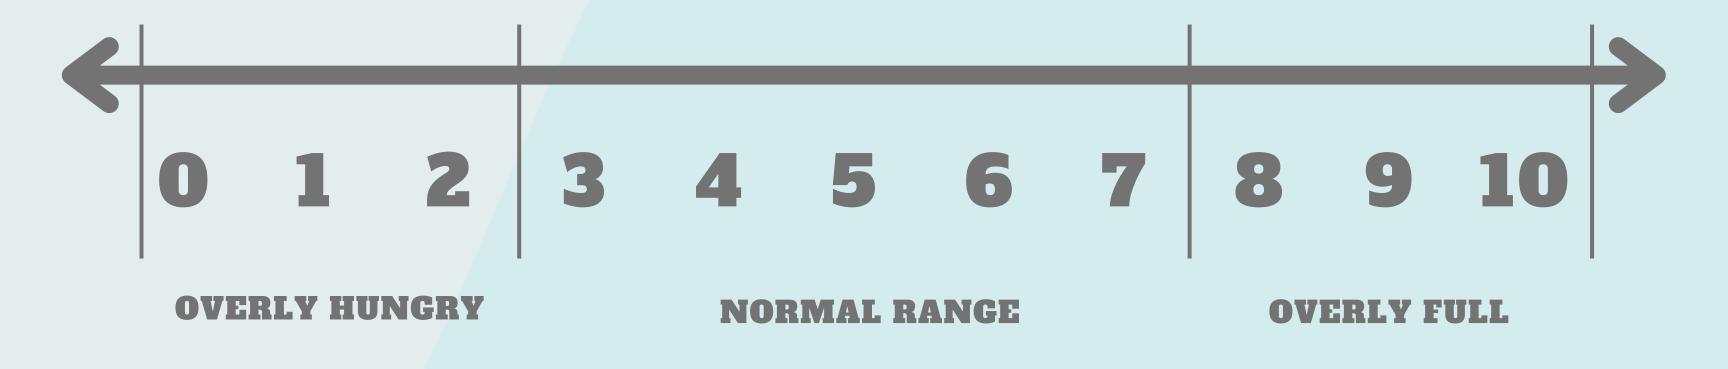

## INTUITIVE EATING HUNGER SCALE

**OVEDLY OVEDLY OVEDLY OVEDLY** 

| OVERLY<br>HUNGRY | 1          | <b>=</b> RAVENOUS, IRRITABLE.             |
|------------------|------------|-------------------------------------------|
|                  | 2          | = VERY HUNGRY.                            |
| NORMAL<br>RANGE  | <b>F</b> 3 | = HUNGRY AND READY TO EAT BUT NOT URGENT. |
|                  | 4          | = HUNGRY, STOMACH FEELS SLIGHTLY EMPTY.   |
|                  | 5          | = NEUTRAL. NOT HUNGRY, NOT FULL.          |
|                  | 6          | = BEGINNING TO FEEL FULL.                 |
|                  | - 7        | = COMFORTABLY FULL AND SATISFIED.         |
| OVERLY<br>FULL   | 8          | = SLIGHTLY PAST FULLNESS.                 |
|                  | 9          | = VERY FULL. FEELS UNCOMFORTABLE.         |
|                  | 10         | = PAINFULLY FULL. VERY UNCOMFORTABLE.     |
|                  |            |                                           |